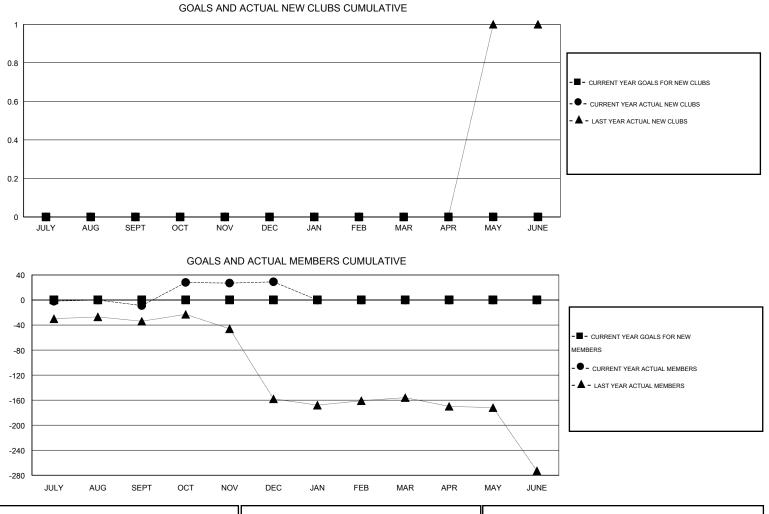

## ...

| GMT: Gary Wo  | ong              |                   | LOCATIO          |                       | NIA           |                    |                                     |                    | GMT CA 1         |
|---------------|------------------|-------------------|------------------|-----------------------|---------------|--------------------|-------------------------------------|--------------------|------------------|
|               |                  | Clubs             |                  |                       | Members       |                    |                                     |                    |                  |
|               | RESU             | LTS FOR 2014-2015 |                  | RESULTS FOR 2014-2015 |               |                    |                                     |                    |                  |
| QUARTER       | NEW CLUB<br>GOAL | NEW CLUBS         | DROPPED<br>CLUBS | NET<br>GAIN/LOSS      | QUARTER       | NEW MEMBER<br>GOAL | CHARTER AND<br>NEW MEMBERS<br>ADDED | DROPPED<br>MEMBERS | NET<br>GAIN/LOSS |
| JULY/AUG/SEPT | 0                | 0                 | 0                | 0                     | JULY/AUG/SEPT | 0                  | 48                                  | 57                 | -9               |
| OCT/NOV/DEC   | 0                | 0                 | 1                | -1                    | OCT/NOV/DEC   | 0                  | 60                                  | 22                 | 38               |
| JAN/FEB/MAR   | 0                | 0                 | 0                | 0                     | JAN/FEB/MAR   | 0                  | 0                                   | 0                  | 0                |
| APR/MAY/JUNE  | 0                | 0                 | 0                | 0                     | APR/MAY/JUNE  | 0                  | 0                                   | 0                  | 0                |